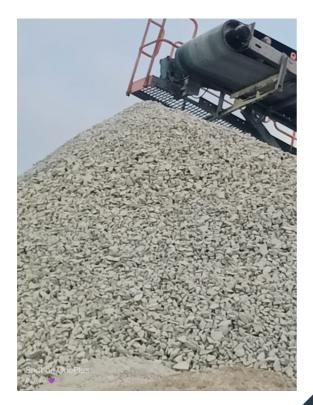

## **AGGREGATES**

- M SAND
- 20 MM JELLY
- 40 MM JELLY
- 12 MM JELLY
- 6 MM JELLY

### **20 MM JELLY**

## 40 MM JELLY

## 12 MM JELLY

6 MM JELLY