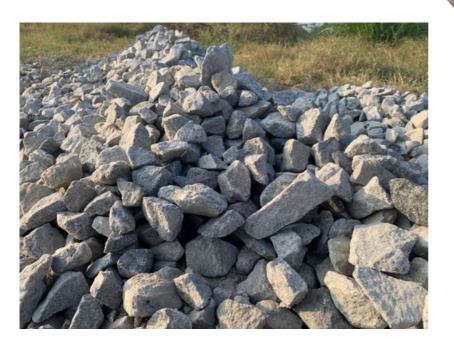

## **AGGREGATES**

- M SAND
- 20 MM JELLY
- 40 MM JELLY
- 12 MM JELLY
- 6 MM JELLY

### **20 MM JELLY**

## 40 MM JELLY

## 12 MM JELLY

6 MM JELLY