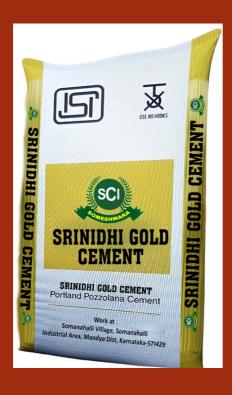

## CEWENT SEINIDHI COP

- PANYAM CEMENTS
- SRINIDHI GOLD CEMENTS

Cement is a binder that's used to produce concrete. There are various types of cement for use in different applications. The properties of cement can also be varied through additives. Find out more about how we make our cement.