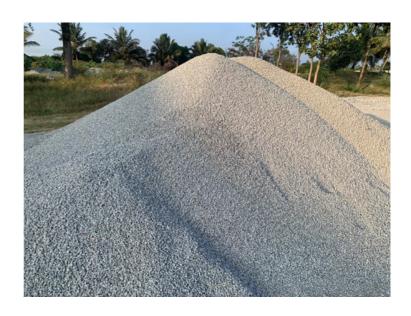

## **PLATRING SAND**

- P SAND
- C SAND

Act now, and ask your engineers and contractors immediately because only a few engineers and contractors use high-quality sand, and the rest don't even care about the quality. Ultimately, it's your home; think responsibly and choose sand wisely.

Plaster Sand is a very fine grade of sand used for internal and external render, plastering and screeding. It creates a smooth and even finish and can be used for filling cracks. The Fineness Modulus of this sand is not less than 1.4.