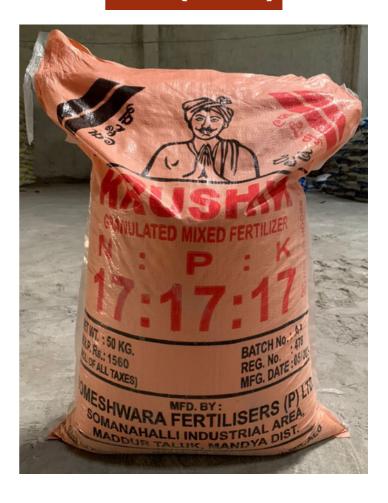

## **FERTILIZERS**

- NPK (14 6 21)
- NPK (17 17 17)
- SOIL CONDITIONER
- SAMPOORNA KURSHIK
- PROM
- PDM POTASH
- KISSAN GOLD POWDER
- SUPER SOIL SET

NPK (14 6 21)

NPK (17 17 17)