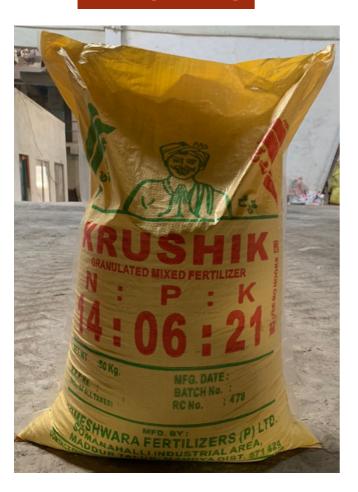

## **FERTILIZERS**

- NPK (14 6 21)
- NPK (17 17 17)
- SOIL CONDITIONER
- SAMPOORNA KURSHIK
- PROM
- PDM POTASH
- KISSAN GOLD POWDER
- SUPER SOIL SET

NPK (14 6 21)

NPK (17 17 17)