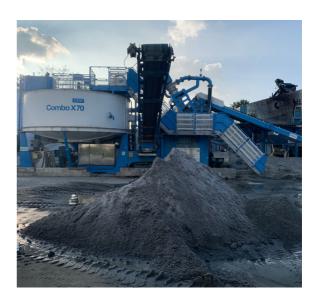

## **CEMENT**

## CEWENT SEINIDHI COP

- PANYAM CEMENTS
- SRINIDHI GOLD CEMENTS

Cement is a binder that's used to produce concrete. There are various types of cement for use in different applications. The properties of cement can also be varied through additives. Find out more about how we make our cement.

We are constantly finding innovative ways to improve our cement production process to better deliver solutions and products. The reason is simple: we believe in creating value and addressing our clients' needs in today's ever-changing business climate. Our goal is to be the industry leader in innovation and technology, and contribute to building livable urban landscapes.