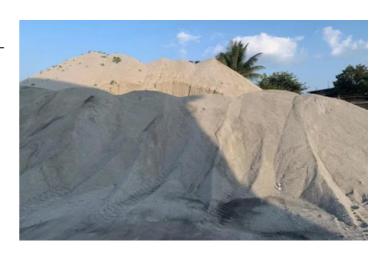

## **PLATRING SAND**

- P SAND
- C SAND

Act now, and ask your engineers and contractors immediately because only a few engineers and contractors use high-quality sand, and the rest don't even care about the quality. Ultimately, it's your home; think responsibly and choose sand wisely.

Plaster Sand is a very fine grade of sand used for internal and external render, plastering and screeding. It creates a smooth and even finish and can be used for filling cracks. The Fineness Modulus of this sand is not less than 1.4.