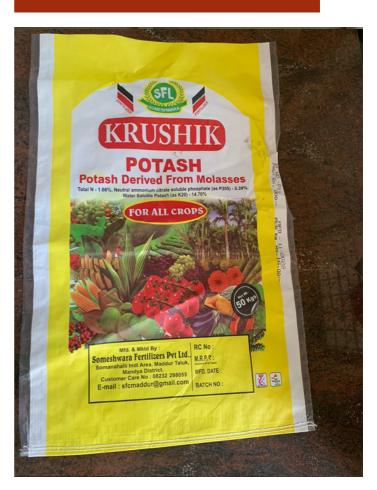

cles. It is an alternative to river sand and is used in construction activities to fulfill the increasing demand for sand for various applications. M Sand is often considered an eco-friendly and sustainable alternative to natural river sand. It's important to note that the terminology and specifications for sand types may vary by region, and local building codes or standards should be consulted for specific requirements related to M Sand.



### **20 MM JELLY**





## 40 MM JELLY





## 12 MM JELLY



6 MM JELLY



## **FERTILIZERS**

- NPK (14 6 21)
- NPK (17 17 17)
- SOIL CONDITIONER
- SAMPOORNA KURSHIK
- PROM
- PDM POTASH
- KISSAN GOLD POWDER
- SUPER SOIL SET

NPK (14 6 21)



NPK (17 17 17)



## **SOIL CONDITIONER**



## **SAMPOORNA KURSHIK**



## **PROM**



## **PDM - POTASH**



### **KISSAN GOLD POWDER**

### **SUPER SOIL SET**





We believe in Indian ancient & traditional technologies as they are proven & time tested. Based on traditional knowledge that we gained from Vedic agriculture systems Bharati farming Technologies and keeping current farming situations in mind, we have developed our products, created new procedures & practices. We thank our great ancestors for providing us knowledge in various fields like farming, health, and many more.

We took at most care not to disturb the natural phenomena that are in the Nature, as we believe "Nature is God". We are all set to make our contribution towards agriculture in order to ensure a sustainable development.

Someshwara Trading Corporation is involved in the area of Manufacturer and Wholesaler a broad plet