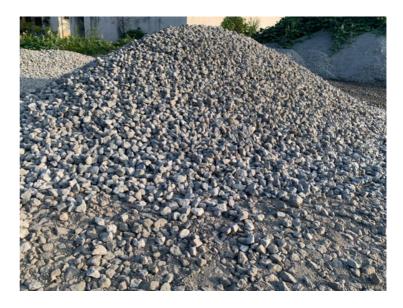

## **AGGREGATES**

- M SAND
- 20 MM JELLY
- 40 MM JELLY
- 12 MM JELLY
- 6 MM JELLY

### **M SAND**

M Sand, or Manufactured Sand, is a type of sand that is produced by crushing rocks and stones to create sand-sized particles. It is an alternative to river sand and is used in construction activities to fulfill the increasing demand for sand for various applications. M Sand is often considered an eco-friendly and sustainable alternative to natural river sand. It's important to note that the terminology and specifications for sand types may vary by region, and local building codes or standards should be consulted for specific requirements related to M Sand.