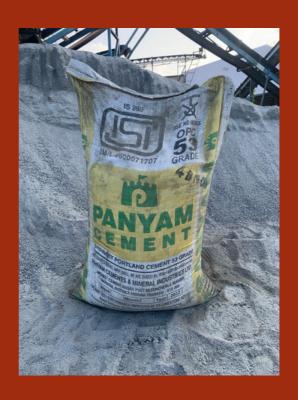

## CEWENT SEINIDHI COP

- PANYAM CEMENTS
- SRINIDHI GOLD CEMENTS

Cement is a binder that's used to produce concrete. There are various types of cement for use in different applications. The properties of cement can also be varied through additives. Find out more about how we make our cement.